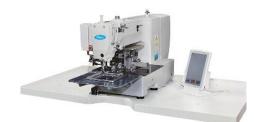

## **Technical characteristics Effeci 400-3020GB-01**

# <u>400-</u> <u>3020GB-01</u>

FOR HEAVY MATERIALS

SEWING FIELD

PATTERN SEWING MACHINE TYPE

| Head                     | Pattern lock-stitch machine               |
|--------------------------|-------------------------------------------|
| Hook type                | Rotary, double capacity                   |
| Sewing speed             | Max sewing speed 2.700 rpm                |
| Sewing field             | Max. 300x200mm                            |
| Feed mechanism           | Motors and encoder                        |
| Stitch length            | From 0,05mm to 12,7 mm                    |
| Max stitich/pattern      | 20.000 points                             |
| Patterns upload          | USB port or SD card                       |
| Storable patterns number | Max. 512 patterns in the internal storage |
| Frame lift               | Pneumatic, 30mm                           |
| Presser foot lift        | 22mm                                      |
| Thread wiper             | Included – standard                       |
| Thread trimmer           | Included – standard                       |
| Motor                    | AC servo 550W Direct Drive                |
| Weight                   | 300 Kg                                    |
| Voltage                  | 220V monophase                            |
| Air pressure             | 0,5 Mpa 1,8/L/min                         |
|                          |                                           |