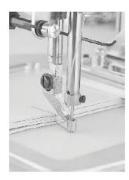

## **Jumping foot**

Foot leverage amount and pressure could be modified using the touch screen panel, no particular tools required.

Big sized touch screen panel, suitable to program sewing pattern and data directly on the machine.

## **Breaking thread sensor**

Thanks to breaking thread sensor, the machine will stops automatically alerting the operator.