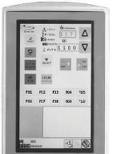

## **Jumping foot**

Foot leverage amount and pressure could be modified using the touch screen panel, no particular tools required.

Big sized touch screen panel, suitable to program sewing pattern and data directly on the machine.

## Sewing patterns upload

**Touch-Screen panel** 

Easy sewing patterns upload by using USB port or SD card. The internal storage can hold up to 512 sewing patterns.