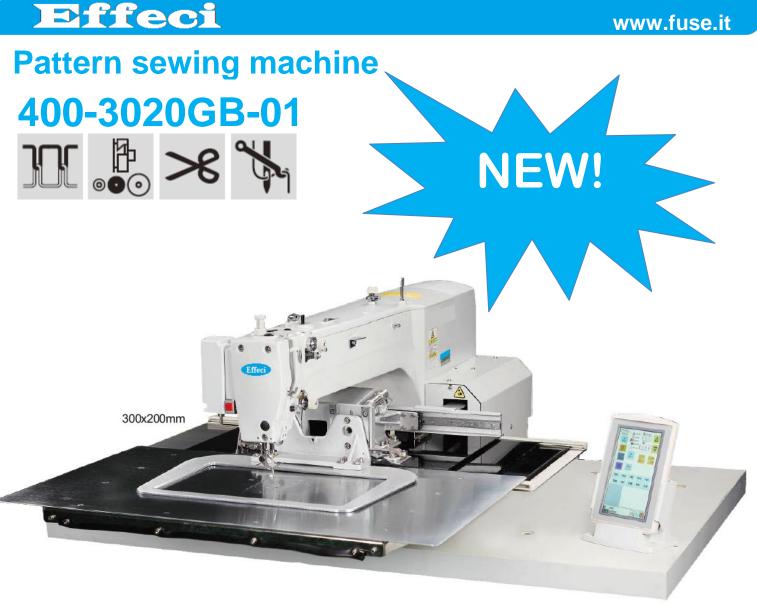

- Rotary double capacity hook
- o Excellent sewing quality which fully represents ornamental programmed sewing
- Max sewing speed 2.700 rpm
- New touch screen panel to set machine functions and sewing patterns directly on the machine
- Low Energy consumption
- o Compatible with Brother, Juki or Mitsubishi programs
- o Long time granted reliability
- Frame detection Scanner with automatic pattern setting
- Using a 550W power electric motor the machine guarantee a needle penetration even on difficult fabrics

## **Technical characteristics Effeci 400-3020GB-01**

# <u>400-</u> <u>3020GB-01</u>

FOR HEAVY MATERIALS

SEWING FIELD

PATTERN SEWING MACHINE TYPE

| Head                     | Pattern lock-stitch machine               |
|--------------------------|-------------------------------------------|
| Hook type                | Rotary, double capacity                   |
| Sewing speed             | Max sewing speed 2.700 rpm                |
| Sewing field             | Max. 300x200mm                            |
| Feed mechanism           | Motors and encoder                        |
| Stitch length            | From 0,05mm to 12,7 mm                    |
| Max stitich/pattern      | 20.000 points                             |
| Patterns upload          | USB port or SD card                       |
| Storable patterns number | Max. 512 patterns in the internal storage |
| Frame lift               | Pneumatic, 30mm                           |
| Presser foot lift        | 22mm                                      |
| Thread wiper             | Included – standard                       |
| Thread trimmer           | Included – standard                       |
| Motor                    | AC servo 550W Direct Drive                |
| Weight                   | 300 Kg                                    |
| Voltage                  | 220V monophase                            |
| Air pressure             | 0,5 Mpa 1,8/L/min                         |
|                          |                                           |